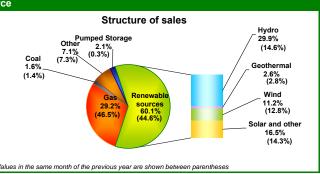

|                      |            |         |         | Volumes | sold by so | ur |
|----------------------|------------|---------|---------|---------|------------|----|
|                      | Total      | Average | Chang   | је      | Structure  |    |
|                      | МИ         | /h      | MWh     | %       | %          | _  |
| Conventional Sources | 6,488,847  | 9,012   | -2,971  | -24.8%  | 37.9%      | _  |
| Gas                  | 4,999,269  | 6,943   | -3, 158 | -31.3%  | 29.2%      |    |
| Coal                 | 270,668    | 376     | +81     | +27.3%  | 1.6%       |    |
| Other                | 1,218,911  | 1,693   | +107    | +6.7%   | 7.1%       |    |
| Renewable Sources    | 10,291,186 | 14,293  | +4,608  | +47.6%  | 60.1%      | _  |
| Hydro                | 5,115,167  | 7,104   | +3,925  | +123.5% | 29.9%      |    |
| Geothermal           | 437,490    | 608     | -6      | -1.0%   | 2.6%       |    |
| Wind                 | 1,915,951  | 2,661   | -132    | -4.7%   | 11.2%      |    |
| Solar and other      | 2,822,578  | 3,920   | +821    | +26.5%  | 16.5%      |    |
| Pumped Storage       | 352,182    | 489     | +418    | +587.2% | 2.1%       | _  |
| Total                | 17,132,216 | 23,795  | +2,055  | +9.5%   | 100.0%     | Va |