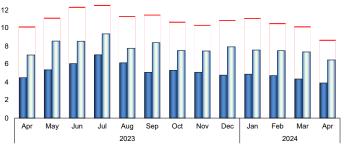

## OTC Registration Platform (PCE)

Fransactions registered with delivery/withdrawal in April 2024 and schedules

|                    |            | Transactions | registered |           |
|--------------------|------------|--------------|------------|-----------|
| MWh                | Total      | Average      | Change     | Structure |
| Base-load          | 2,086,447  | 2,898        | +64.8%     | 15.5%     |
| Off-peak           | 10,464     | 15           | -          | 0.1%      |
| Peak-load          | 3,744      | 5            | +766.7%    | 0.0%      |
| Week-end           | -          | -            | -          |           |
| Total Standard     | 2,100,655  | 2,918        | +65.9%     | 15.6%     |
| Total Non-standard | 11,306,144 | 15,703       | -24.8%     | 83.9%     |
| PCE bilaterals     | 13,406,799 | 18,621       | -17.8%     | 99.4%     |
| MTE                | 4,128      | 6            | -18.1%     | 0.0%      |
| MPEG               | 72,504     | 101          | +101.4%    | 0.5%      |
| PCE Total          | 13,483,431 | 18,727       | -17.5%     | 100.0%    |
| Net position       | 8,685,869  | 12,064       | -14.5%     |           |

\*\* Open positions at the closing of the last day of trading are s

|                      |           | Sched   | ules      |        |
|----------------------|-----------|---------|-----------|--------|
|                      | Injection | ons     | Withdrav  | vals   |
|                      | Total     | Change  | Total     | Change |
| Requested            | 4,526,303 | -33.4%  | 6,450,589 | -7.8%  |
| Rejected             | 628,118   | -72.8%  | 1         | -99.9% |
| Registered           | 3,898,185 | -13.1%  | 6,450,588 | -7.8%  |
| Scheduled deviations | 4,787,683 | -15.6%  | 2,235,280 | -29.3% |
| Balance of schedules | -         | -100.0% | 2,552,403 | 1.6%   |