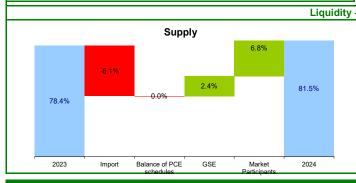

| Electricity Supply                         |            |         |         |           |  |  |  |  |  |
|--------------------------------------------|------------|---------|---------|-----------|--|--|--|--|--|
| MWh                                        | Total      | Average | Change  | Structure |  |  |  |  |  |
| IPEX                                       | 17,139,987 | 23,806  | +5.5%   | 81.5%     |  |  |  |  |  |
| Market Participants                        | 10,526,239 | 14,620  | +17.4%  | 50.0%     |  |  |  |  |  |
| GSE                                        | 2,766,733  | 3,843   | +24.4%  | 13.2%     |  |  |  |  |  |
| Foreign zones                              | 3,847,015  | 5,343   | -23.9%  | 18.3%     |  |  |  |  |  |
| Balance of PCE schedules                   | -          | -       | -100.0% | 0.0%      |  |  |  |  |  |
| PCE (including MTE)                        | 3,898,185  | 5,414   | -13.1%  | 18.5%     |  |  |  |  |  |
| Foreign zones                              | 58,939     | 82      | +144.4% | 0.3%      |  |  |  |  |  |
| National zones<br>Balance of PCE schedules | 3,839,246  | 5,332   | -14.0%  | 18.2%     |  |  |  |  |  |
| VOLUMES SOLD                               | 21,038,172 | 29,220  | +1.5%   | 100.0%    |  |  |  |  |  |
| VOLUMES UNSOLD                             | 21,542,458 | 29,920  | +26.3%  |           |  |  |  |  |  |
| TOTAL SUPPLY                               | 42,580,631 | 59,140  | +12.7%  |           |  |  |  |  |  |