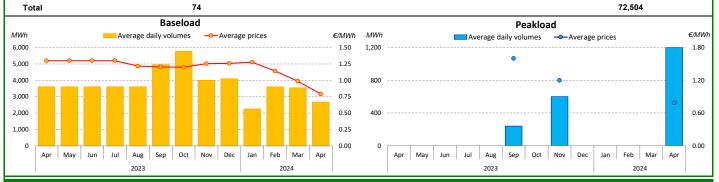

### **Daily Products Market (MPEG)** April 2024 Trades Traded Products Average Typology €/MWh 60 24/30 Baseload 0.79 Peakload 14 7/22 0.79 74 Total