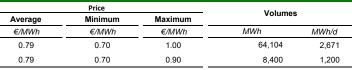

### **Daily Products Market (MPEG)** April 2024 Trades Traded Products Average Typology €/MWh 60 24/30 Baseload 0.79 Peakload 14 7/22 0.79 74 Total