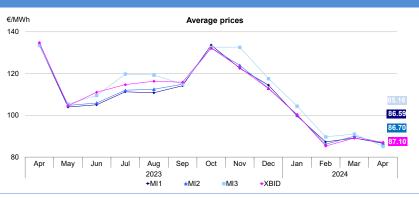

### April 2024

|                         | Average Purcha   |        | Volumes<br>MWh |         |        |  |  |
|-------------------------|------------------|--------|----------------|---------|--------|--|--|
|                         | 2024             | change | Total          | Average | change |  |  |
| MGP<br>(1-24 h)         | 86.80            | -35.7% | 21,038,172     | 29,220  | +1.5%  |  |  |
| <b>MI1</b><br>(1-24 h)  | 86.59<br>(-0.2%) | -35.2% | 1,214,170      | 1,686   | +21.1% |  |  |
| <b>MI2</b><br>(1-24 h)  | 86.70<br>(-0.1%) | -35.6% | 439,056        | 610     | +20.6% |  |  |
| <b>MI3</b><br>(13-24 h) | 85.16<br>(+0.2%) | -36.1% | 216,669        | 602     | +6.2%  |  |  |
| <b>XBID</b> (1-24 h)    | 87.10<br>(+0.3%) | -35.4% | 796,357        | 1,108   | +79.3% |  |  |