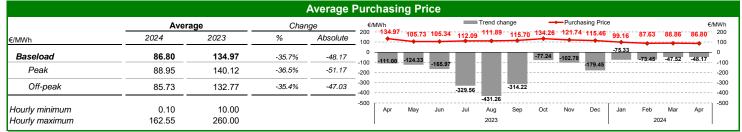

### April 2024

|                         | Average Purcha   |        | Volumes<br>MWh |         |        |  |  |
|-------------------------|------------------|--------|----------------|---------|--------|--|--|
|                         | 2024             | change | Total          | Average | change |  |  |
| MGP<br>(1-24 h)         | 86.80            | -35.7% | 21,038,172     | 29,220  | +1.5%  |  |  |
| <b>MI1</b><br>(1-24 h)  | 86.59<br>(-0.2%) | -35.2% | 1,214,170      | 1,686   | +21.1% |  |  |
| <b>MI2</b><br>(1-24 h)  | 86.70<br>(-0.1%) | -35.6% | 439,056        | 610     | +20.6% |  |  |
| <b>MI3</b><br>(13-24 h) | 85.16<br>(+0.2%) | -36.1% | 216,669        | 602     | +6.2%  |  |  |
| <b>XBID</b> (1-24 h)    | 87.10<br>(+0.3%) | -35.4% | 796,357        | 1,108   | +79.3% |  |  |