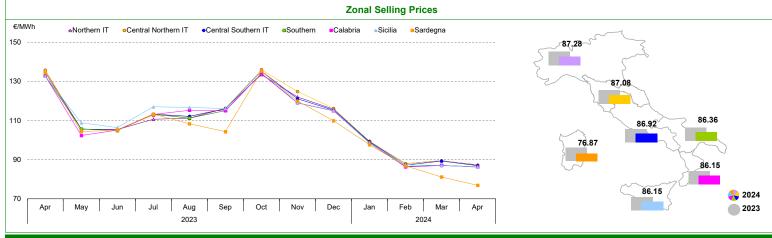

## **Day-Ahead Market (MGP)**

April 2024

|                |          |        |              |         | Zo           | nal Sellin | g Prices |        |        |        |         |        |        |        |
|----------------|----------|--------|--------------|---------|--------------|------------|----------|--------|--------|--------|---------|--------|--------|--------|
|                | Northern | IT     | Central Nort | hern IT | Central Sout | thern IT   | Souther  | n IT   | Calabr | ia     | Sicilia | l      | Sardeg | na     |
|                | €/MWh    | Ch.    | €/MWh        | Ch.     | €/MWh        | Ch.        | €/MWh    | Ch.    | €/MWh  | Ch.    | €/MWh   | Ch.    | €/MWh  | Ch.    |
| Baseload       | 87.28    | -35.6% | 87.08        | -35.8%  | 86.92        | -35.3%     | 86.36    | -34.9% | 86.15  | -35.1% | 86.15   | -35.1% | 76.87  | -42.8% |
| Peak           | 90.29    | -36.4% | 89.18        | -37.1%  | 88.76        | -35.9%     | 87.55    | -34.1% | 86.93  | -34.6% | 86.93   | -34.6% | 65.72  | -52.6% |
| Off-peak       | 85.78    | -35.4% | 86.02        | -35.4%  | 86.00        | -35.2%     | 85.76    | -35.3% | 85.76  | -35.3% | 85.76   | -35.3% | 82.45  | -37.9% |
| Hourly minimum | 0.10     |        | 0.10         |         | 0.01         |            | 0.00     |        | 0.00   |        | 0.00    |        | 0.00   |        |
| Hourly maximum | 162.55   |        | 162.55       |         | 162.55       |            | 162.55   |        | 162.55 |        | 162.55  |        | 162.55 |        |
| сст            | -0.48    |        | -0.27        |         | -0.12        |            | 0.45     |        | 0.65   |        | 0.65    |        | 9.93   |        |