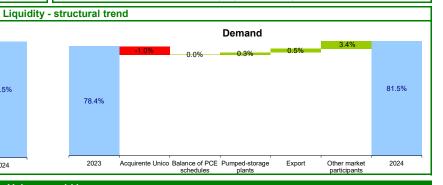

| Electricity Demand                  |             |         |         |           |  |  |  |  |  |  |
|-------------------------------------|-------------|---------|---------|-----------|--|--|--|--|--|--|
| MWh                                 | Total       | Average | Change  | Structure |  |  |  |  |  |  |
| IPEX                                | 17,139,987  | 23,806  | +5.5%   | 81.5%     |  |  |  |  |  |  |
| Acquirente Unico                    | 1,138,584   | 1,581   | -15.0%  | 5.4%      |  |  |  |  |  |  |
| Other market participants           | 13,078,523  | 18,165  | +7.4%   | 62.2%     |  |  |  |  |  |  |
| Pumped-storage plants               | 77,907      | 108     | +218.4% | 0.4%      |  |  |  |  |  |  |
| Foreign zones                       | 292,570     | 406     | +54.8%  | 1.4%      |  |  |  |  |  |  |
| Balance of PCE schedules            | 2,552,403   | 3,545   | +1.6%   | 12.1%     |  |  |  |  |  |  |
| PCE (including MTE)                 | 3,898,185   | 5,414   | -13.1%  | 18.5%     |  |  |  |  |  |  |
| Foreign zones                       | -           | -       | -       | 0.0%      |  |  |  |  |  |  |
| Acquirente Unico - National zones   | 46,800      | 65      | -       | 0.2%      |  |  |  |  |  |  |
| Other participants - National zones | 6,403,788   | 8,894   | -8.5%   | 30.4%     |  |  |  |  |  |  |
| Balance of PCE schedules            | - 2,552,403 |         |         |           |  |  |  |  |  |  |
| VOLUMES PURCHASED                   | 21,038,172  | 29,220  | +1.5%   | 100.0%    |  |  |  |  |  |  |
| VOLUMES UNPURCHASED                 | 945,530     | 1,313   | +0.1%   |           |  |  |  |  |  |  |
| TOTAL DEMAND                        | 21,983,703  | 30,533  | +1.4%   |           |  |  |  |  |  |  |