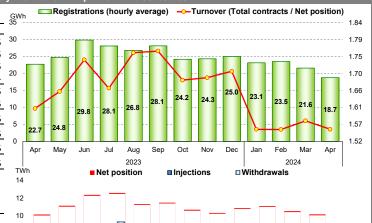

## OTC Registration Platform (PCE)

Fransactions registered with delivery/withdrawal in April 2024 and schedules

|                    |            | Transactions | registered |           |
|--------------------|------------|--------------|------------|-----------|
| MWh                | Total      | Average      | Change     | Structure |
| Base-load          | 2,086,447  | 2,898        | +64.8%     | 15.5%     |
| Off-peak           | 10,464     | 15           | -          | 0.1%      |
| Peak-load          | 3,744      | 5            | +766.7%    | 0.0%      |
| Week-end           | -          | -            | -          |           |
| Total Standard     | 2,100,655  | 2,918        | +65.9%     | 15.6%     |
| Total Non-standard | 11,306,144 | 15,703       | -24.8%     | 83.9%     |
| PCE bilaterals     | 13,406,799 | 18,621       | -17.8%     | 99.4%     |
| MTE                | 4,128      | 6            | -18.1%     | 0.0%      |
| MPEG               | 72,504     | 101          | +101.4%    | 0.5%      |
| PCE Total          | 13,483,431 | 18,727       | -17.5%     | 100.0%    |
| Net position       | 8,685,869  | 12,064       | -14.5%     |           |

\*\* Open positions at the closing of the last day of trading are s

|                      |           | Sched   | ules      |        |
|----------------------|-----------|---------|-----------|--------|
|                      | Injection | ons     | Withdrav  | vals   |
|                      | Total     | Change  | Total     | Change |
| Requested            | 4,526,303 | -33.4%  | 6,450,589 | -7.8%  |
| Rejected             | 628,118   | -72.8%  | 1         | -99.9% |
| Registered           | 3,898,185 | -13.1%  | 6,450,588 | -7.8%  |
| Scheduled deviations | 4,787,683 | -15.6%  | 2,235,280 | -29.3% |
| Balance of schedules | -         | -100.0% | 2,552,403 | 1.6%   |