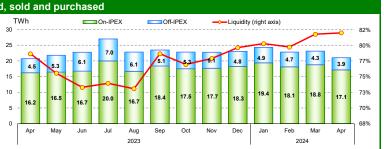

|          |            | Volur   | nes offered |
|-----------|----------|------------|---------|-------------|
|           |          | Total      | Average | Ch.         |
|           |          | MWh        | MWh     | %           |
|           | National | 38,653,387 | 53,685  | +18.5%      |
| Offered   | Foreign  | 3,927,244  | 5,455   | -24.2%      |
|           | Total    | 42,580,631 | 59,140  | +12.7%      |
|           | National | 17,132,216 | 23,795  | +9.5%       |
| Sales     | Foreign  | 3,905,957  | 5,425   | -23.1%      |
|           | Total    | 21,038,172 | 29,220  | +1.5%       |
|           | National | 20,745,602 | 28,813  | +1.0%       |
| Purchases | Foreign  | 292,570    | 406     | +54.8%      |
|           | Total    | 21,038,172 | 29,220  | +1.5%       |



| Electricity Supply                         |            |         |         |           |  |  |  |  |  |
|--------------------------------------------|------------|---------|---------|-----------|--|--|--|--|--|
| MWh                                        | Total      | Average | Change  | Structure |  |  |  |  |  |
| IPEX                                       | 17,139,987 | 23,806  | +5.5%   | 81.5%     |  |  |  |  |  |
| Market Participants                        | 10,526,239 | 14,620  | +17.4%  | 50.0%     |  |  |  |  |  |
| GSE                                        | 2,766,733  | 3,843   | +24.4%  | 13.2%     |  |  |  |  |  |
| Foreign zones                              | 3,847,015  | 5,343   | -23.9%  | 18.3%     |  |  |  |  |  |
| Balance of PCE schedules                   | -